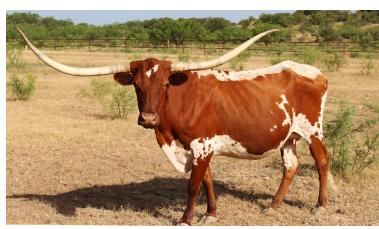

## **M Arrow Red Empress**

Date of Birth: 04/18/2010 **Registration 1:** CI270816

Sale Price:

Breeder: Marquess Arrow Ranch Owner: Marquess Arrow Ranch

M ARROW RED EMPRESS is a daughter of the multiple time Horn Showcase Champion, DH RED RANGER & also out of a clone of the 82" TTT M ARROW BAYOU EMPRESS 1 CF 14 cow. This young lady, with an incredible pedigree, sells bred to PHARLAP TWO CHEX for an awesome calf!

76.0000 on 11/07/2018 TTT:

M Arrow Red Empress

M Arrow Bayou Empress 1 CF

Courtesy of Red Peak Ranch

RANGER'S RANCH HAND

TEXAS RANGER JP

Linda

WATSON 83